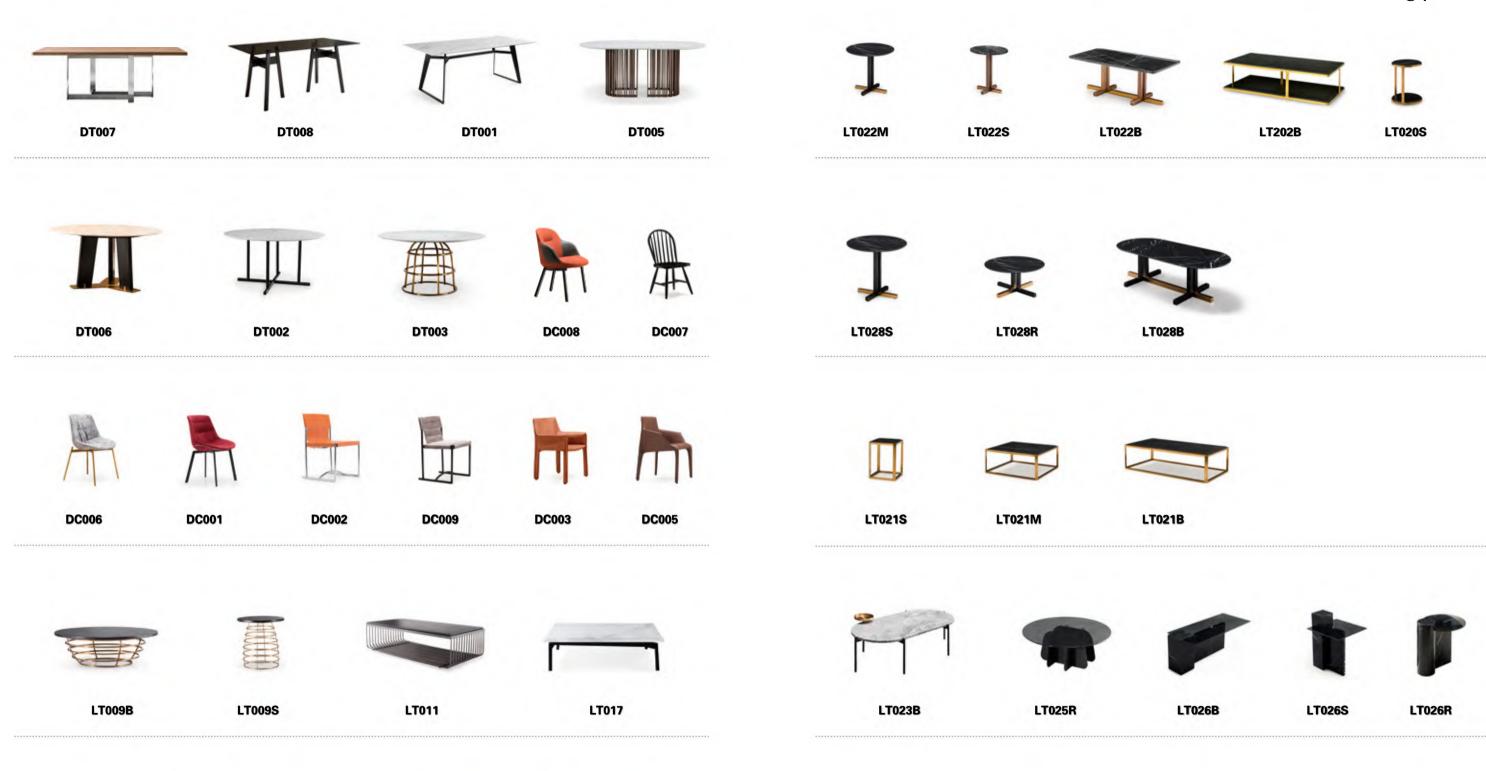

create a most comfortable and elegant environment to people.







LT017





#### LIKE IT / FOREFRONT FASHION

Newly define the fashion, design with profoundness; boldly interpret the concise fashionable unique taste.



LT018









LC016







LC019









LC020

LC006













SF005



SF039



SF017













LC036

SF021-1







LC018H LC022-RK

LC022

LC013

SF037-1

LC038



SF032-1

127















SF023-3

SF051-3

SF006-3CL

SF019-3CL

SF026-3C















SF008-3

SF011-3

SF019-4

SF037-3

SF035-3CL

SF038-3CL

SF023-3CL



















SF020-3

SF006-3

SF001-3

SF021-3

SF013-3CL

SF027-3

SF051-3CL















SF035-3

SF013-3

SF016-3

SF014-3

SF033-4

SF033-4CL

SF036-3CL















SF005-3

SF022-3

SF025-3

SF015-3



SF029-4CL

SF032-3