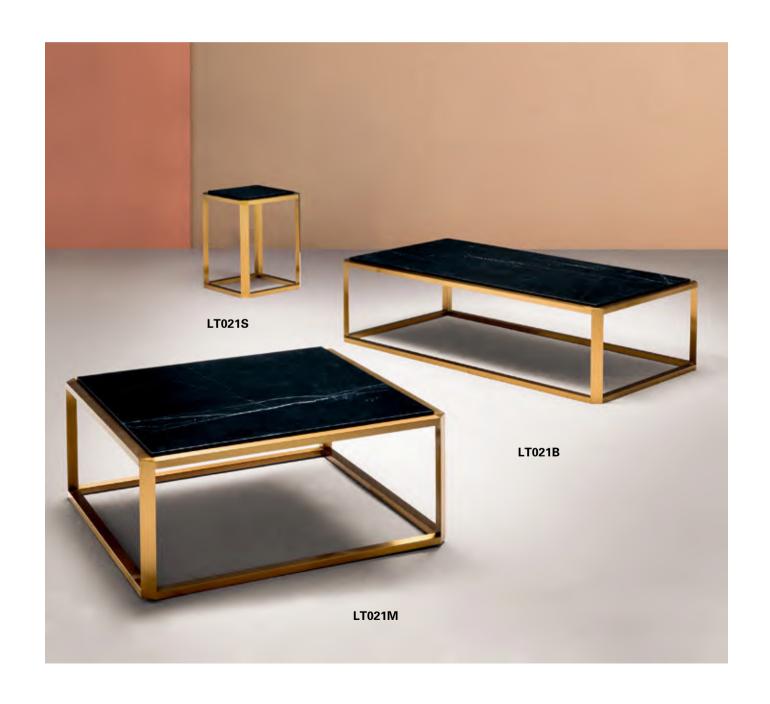

Excellent Life Starts From Fashion





The bedhead is the part that may show highest taste of a bed, because it can demonstrate designer's creativity, because its integral function which closely relates to comforts.

















The colors are vivid, harmonious and elegant; the shapes are simple and novel; the lines are graceful and smooth; the work is meticulous---this is artistic creation, and is exquisite of inspiration of experts.



#### Life-Home

The unity of function and aesthetics imprints the fashion trend on furniture when the furniture releases its natural flavor thoroughly.





#### LIKE IT / FASHION BY GENTLE LIVING

The elegant overall design, meticulous production and complete quality control create a most comfortable and elegant environment to people.







LT017





#### LIKE IT / FOREFRONT FASHION

Newly define the fashion, design with profoundness; boldly interpret the concise fashionable unique taste.



LT018









LC016







LC019









LC020

LC006













SF005



SF039



SF017













LC036

SF021-1







LC018H LC022-RK

LC022

LC013

SF037-1

LC038



SF032-1

127















SF023-3

SF051-3

SF006-3CL

SF019-3CL

SF026-3C















SF008-3

SF011-3

SF019-4

SF037-3

SF035-3CL

SF038-3CL

SF023-3CL



















SF020-3

SF006-3

SF001-3

SF021-3

SF013-3CL

SF027-3

SF051-3CL















SF035-3

SF013-3

SF016-3

SF014-3

SF033-4

SF033-4CL

SF036-3CL















SF005-3

SF022-3

SF025-3

SF015-3



SF029-4CL

SF032-3