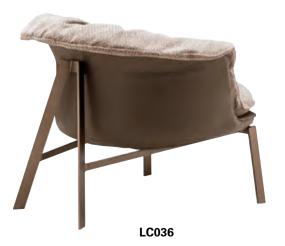

### Life-Fashion







Original curves are concise and elegantly unusual. The smooth sideline and inner arc accompanied with aesthetic sensation and practical purpose.

LC027



Original curves are concise and elegantly unusual. The smooth sideline and inner arc accompanied with aesthetic sensation and practical purpose.







When completely new modern materials meet the simple designs of post-modern aesthetics, the natural noble temperament makes all those who love high-tech materials badly clinging to it.







Play with the beauty of straight and curved lines that are not strange or abrupt.

Outer lines are strong and powerful while inner curves are soft and comfortable, satisfying the needs of the body, achieving the elegant visual effect of strong outside and tender inside.









Original curves are concise and elegantly unusual. The smooth sideline and inner arc accompanied with aesthetic sensation and practical purpose.











The colors are vivid, harmonious and elegant; the shapes are simple and novel; the lines are graceful and smooth; the work is meticulous---this is artistic creation, and is exquisite of inspiration of experts.

LC016



Excellent Life Starts From Fashion



# SOFA -







#### Life-Design



Excellent Life Starts From Fashion





Get rid of stereotype working state, to stand or to sit, or drink the tea, or talk with visitor, enjoy the office life!



Accomplished at a stretch, the table and chair create a unique view in the room. The ingenious design is best praised by young people.





# Expression Artistic









Lifeintere