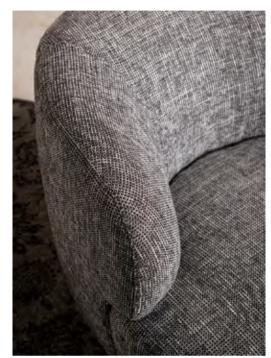

Outer lines are strong and powerful while inner curves are soft and comfortable, satisfying the needs of the body, achieving the elegant visual effect of strong outside and tender inside.

Original curves are concise and elegantly unusual. The smooth sideline and inner arc accompanied with aesthetic sensation and practical purpose.