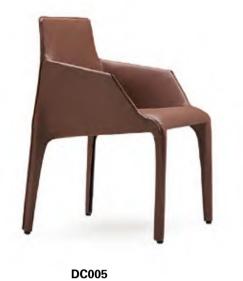

# Expression Artistic

Lifeinterest

The pairs of cups and chairs are to show the privities between him and me. The hot breath rises above the coffee cup is the extension of life fun.

**DC006** 

Sitting on this chair seems like smelling the floating sex favor in air, different moods are familiar but also far away, affable but strange, expecting something every day, that is really great.