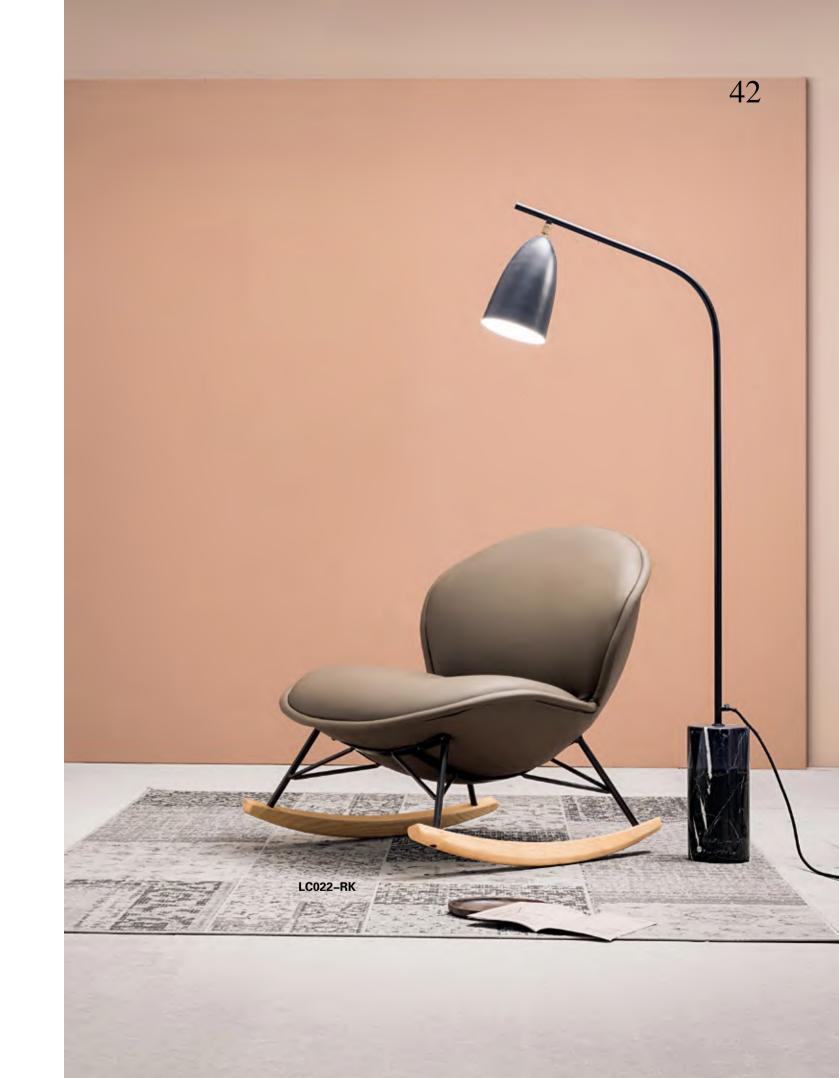

come to you. The aim to construct the space of home is originally simple, that is, to allow you read and rest.











She, without the out-of-reach design, without the proud nobility, but with the warmth, the brilliance and the approachability, offers every visitor unrestrained space.



Life-Design



LT026R



In a dry or noisy home environment, our chair can help you forget the annoying things by bringing a little peace and comfort.

## color home mixing









### Life-Fashion







Original curves are concise and elegantly unusual. The smooth sideline and inner arc accompanied with aesthetic sensation and practical purpose.

LC027



Original curves are concise and elegantly unusual. The smooth sideline and inner arc accompanied with aesthetic sensation and practical purpose.







When completely new modern materials meet the simple designs of post-modern aesthetics, the natural noble temperament makes all those who love high-tech materials badly clinging to it.







Play with the beauty of straight and curved lines that are not strange or abrupt.

Outer lines are strong and powerful while inner curves are soft and comfortable, satisfying the needs of the body, achieving the elegant visual effect of strong outside and tender inside.









Original curves are concise and elegantly unusual. The smooth sideline and inner arc accompanied with aesthetic sensation and practical purpose.











The colors are vivid, harmonious and elegant; the shapes are simple and novel; the lines are graceful and smooth; the work is meticulous---this is artistic creation,