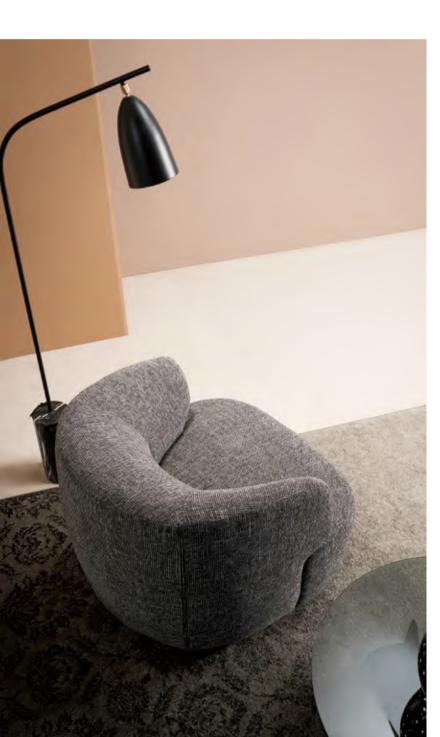

Outer lines are strong and powerful while inner curves are soft and comfortable, satisfying the needs of the body, achieving the elegant visual effect of strong outside and tender inside.

Original curves are concise and elegantly unusual. The smooth sideline and inner arc accompanied with aesthetic sensation and practical purpose.