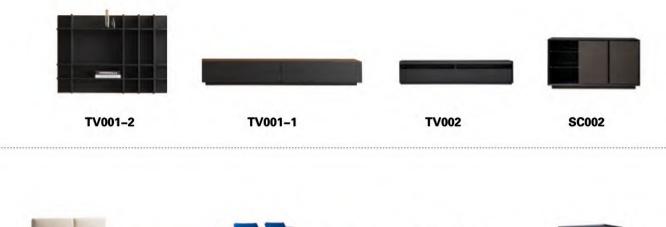

e a most comfortable and elegant environment to people.







LT017





#### LIKE IT / FOREFRONT FASHION

Newly define the fashion, design with profoundness; boldly interpret the concise fashionable unique taste.



LT018









LC016







LC019









LC020

LC006













SF005



SF039



SF017













LC036

SF021-1







LC018H LC022-RK

LC022

LC013

SF037-1

LC038



SF032-1

127















SF023-3

SF051-3

SF006-3CL

SF019-3CL

SF026-3C















SF008-3

SF011-3

SF019-4

SF037-3

SF035-3CL

SF038-3CL

SF023-3CL



















SF020-3

SF006-3

SF001-3

SF021-3

SF013-3CL

SF027-3

SF051-3CL















SF035-3

SF013-3

SF016-3

SF014-3

SF033-4

SF033-4CL

SF036-3CL















SF005-3

SF022-3

SF025-3

SF015-3



SF029-4CL

SF032-3