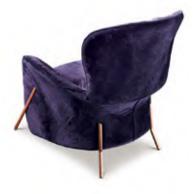

to you. The aim to construct the space of home is originally simple, that is, to allow you read and rest.











She, without the out-of-reach design, without the proud nobility, but with the warmth, the brilliance and the approachability, offers every visitor unrestrained space.



Life-Design



LT026R



In a dry or noisy home environment, our chair can help you forget the annoying things by bringing a little peace and comfort.

## color home mixing









### Life-Fashion







Original curves are concise and elegantly unusual. The smooth sideline and inner arc accompanied with aesthetic sensation and practical purpose.

LC027



Original curves are concise and elegantly unusual. The smooth sideline and inner arc accompanied with aesthetic sensation and practical purpose.







When completely new modern materials meet the simple designs of post-modern aesthetics, the natural noble temperament makes all those who love high-tech materials badly clinging to it.







Play with the beauty of straight and curved lines that are not strange or abrupt.

Outer lines are strong and powerful while inner curves are soft and comfortable, satisfying the needs of the body, achieving the elegant visual effect of strong outside and tender inside.









Original curves are concise and elegantly unusual. The smooth sideline and inner arc accompanied with aesthetic sensation and practical purpose.











The colors are vivid, harmonious and elegant; the shapes are simple and novel; the lines are graceful and smooth; the work is meticulous---this is artistic creation, and