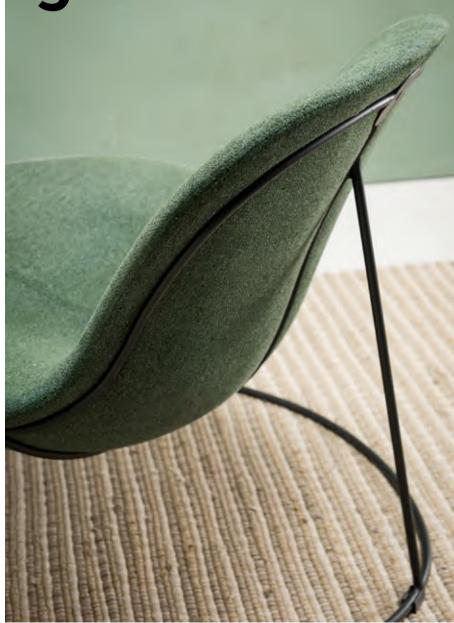

Outer lines are strong and powerful while inner curves are soft and comfortable, satisfying the needs of the body, achieving the elegant visual effect of strong outside and tender inside.

Original curves are concise and elegantly unusual. The smooth sideline and inner arc accompanied with aesthetic sensation and practical purpose.