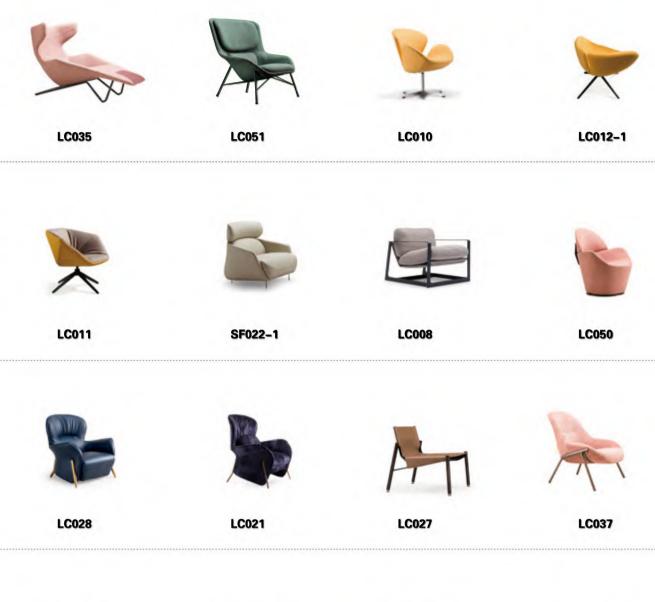

#### LIKE IT / FOREFRONT FASHION

Newly define the fashion, design with profoundness; boldly interpret the concise fashionable unique taste.

LT018

LC016

LC019

LC020

LC006

SF005

SF039

SF017

LC036

SF021-1

LC018H LC022-RK

LC022

LC013

SF037-1