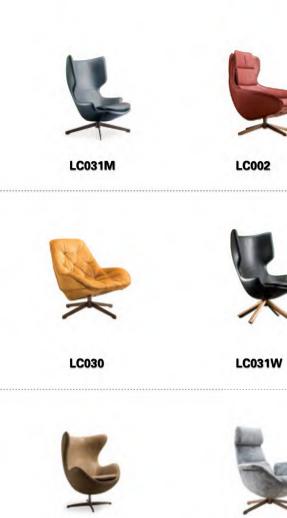

#### LIKE IT / FOREFRONT FASHION

Newly define the fashion, design with profoundness; boldly interpret the concise fashionable unique taste.

LT018

LC016

LC019

LC020

LC006

SF005