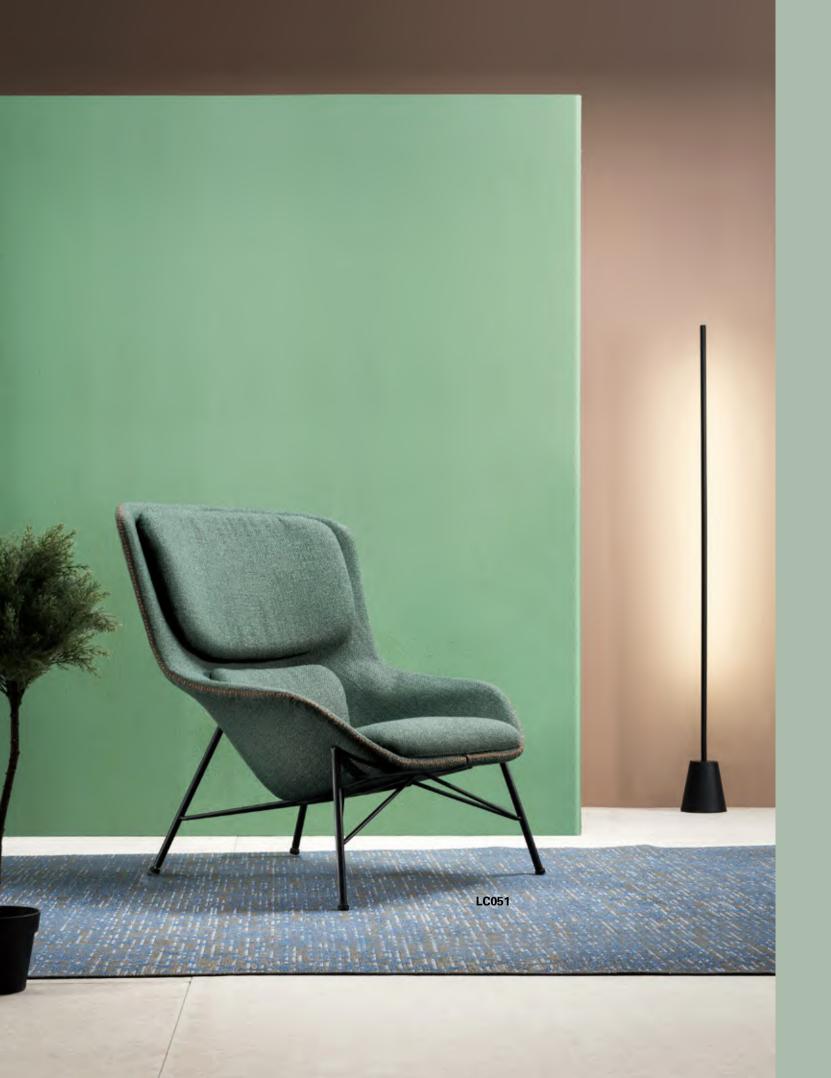

### Life-Fashion

Original curves are concise and elegantly unusual. The smooth sideline and inner arc accompanied with aesthetic sensation and practical purpose.

LC027

Original curves are concise and elegantly unusual. The smooth sideline and inner arc accompanied with aesthetic sensation and practical purpose.

Outer lines are strong and powerful while inner curves are soft and comfortable, satisfying the needs of the body, achieving the elegant visual effect of strong outside and tender inside.

Original curves are concise and elegantly unusual. The smooth sideline and inner arc accompanied with aesthetic sensation and practical purpose.