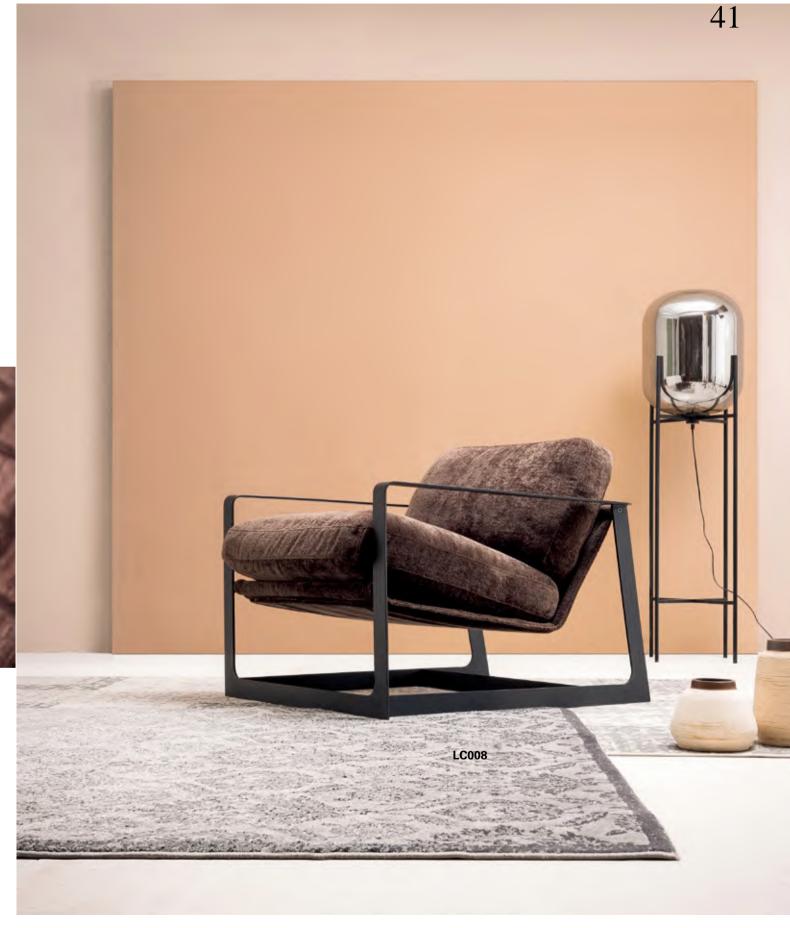

F017



# New-Design



Newly define the fashion, design with profoundness; boldly interpret the concise fashionable unique taste.





## Life-Fashion





Newly define the fashion, design with profoundness; boldly interpret the concise fashionable unique taste.





The feeling of cozy and happiness come to you. The aim to construct the space of home is originally simple, that is, to allow you read and rest.











She, without the out-of-reach design, without the proud nobility, but with the warmth, the brilliance and the approachability, offers every visitor unrestrained space.



Life-Design



LT026R



In a dry or noisy home environment, our chair can help you forget the annoying things by bringing a little peace and comfort.

## color home mixing









### Life-Fashion







Original curves are concise and elegantly unusual. The smooth sideline and inner arc accompanied with aesthetic sensation and practical purpose.

LC027



Original curves are concise and elegantly unusual. The smooth sideline and inner arc accompanied with aesthetic sensation and practical purpose.







When completely new modern materials meet the simple designs of post-modern aesthetics, the natural noble temperament makes all those who love high-tech materials badly clinging to it.







Play with the beauty of straight and curved lines that are not strange or abrupt.

Outer lines are strong and powerful while inner curves are soft and comfortable, satisfying the needs of the body, achieving the elegant visual effect of strong outside and tender inside.









Original curves are