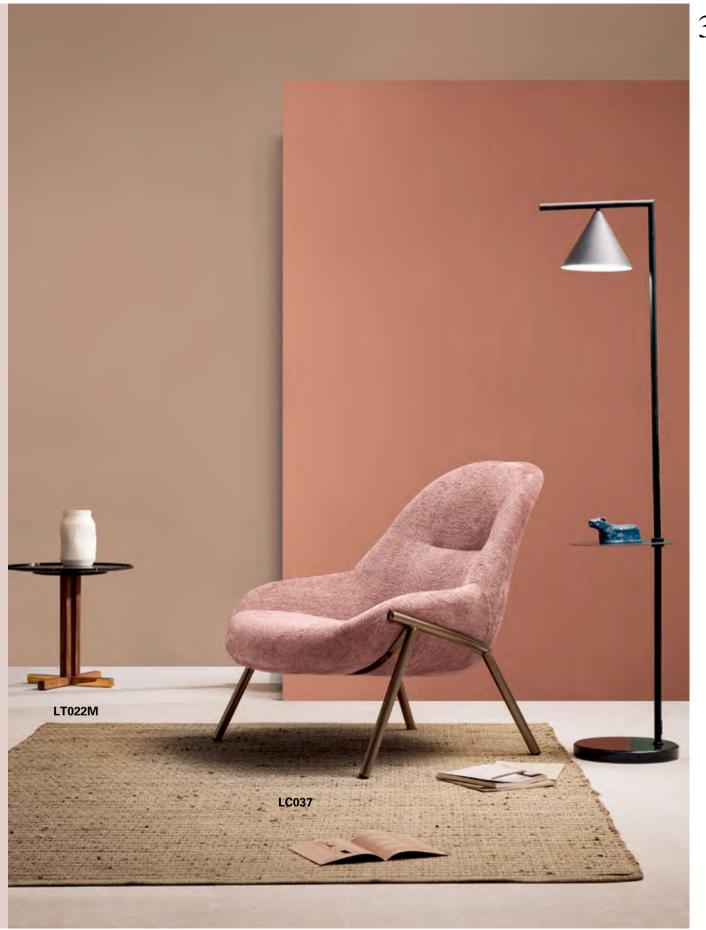

### Life-Fashion

Original curves are concise and elegantly unusual. The smooth sideline and inner arc accompanied with aesthetic sensation and practical purpose.

LC027

Original curves are concise and elegantly unusual. The smooth sideline and inner arc accompanied with aesthetic sensation and practical purpose.

Outer lines are strong and powerful while inner curves are soft and comfortable, satisfying the needs of the body, achieving the elegant visual effect of strong outside and tender inside.

Original curves are concise and elegantly unusual. The smooth sideline and inner arc accompanied with aesthetic sensation and practical purpose.