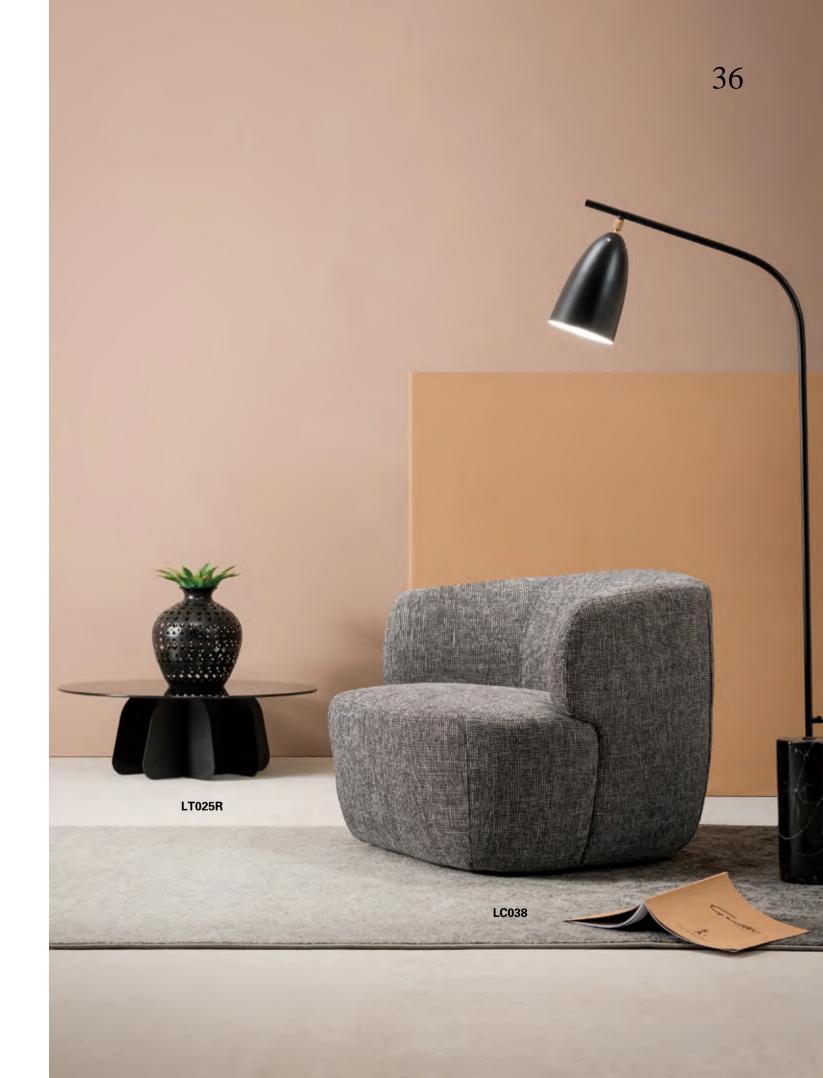

Outer lines are strong and powerful while inner curves are soft and comfortable, satisfying the needs of the body, achieving the elegant visual effect of strong outside and tender inside.

Original curves are concise and elegantly unusual. The smooth sideline and inner arc accompanied with aesthetic sensation and practical purpose.