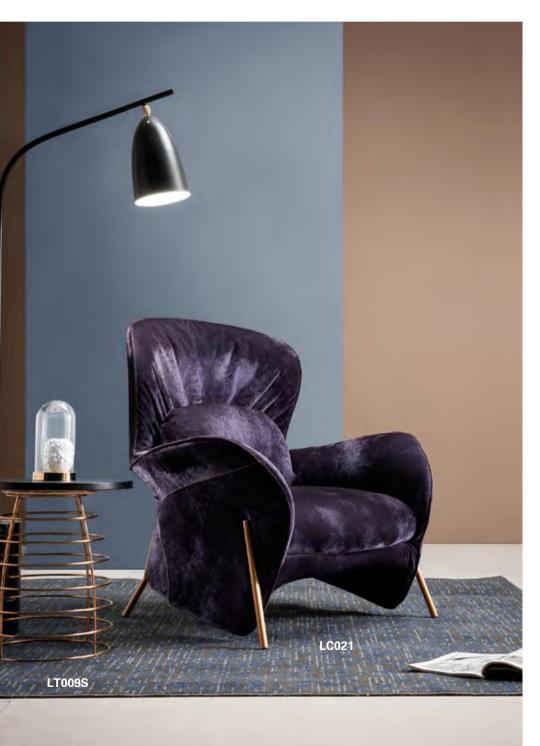

me to you. The aim to construct the space of home is originally simple, that is, to allow you read and rest.











She, without the out-of-reach design, without the proud nobility, but with the warmth, the brilliance and the approachability, offers every visitor unrestrained space.



Life-Design



LT026R



In a dry or noisy home environment, our chair can help you forget the annoying things by bringing a little peace and comfort.

## color home mixing









### Life-Fashion







Original curves are concise and elegantly unusual. The smooth sideline and inner arc accompanied with aesthetic sensation and practical purpose.

LC027



Original curves are concise and elegantly unusual. The smooth sideline and inner arc accompanied with aesthetic sensation and practical purpose.







When completely new modern materials meet the simple designs of post-modern aesthetics, the natural noble temperament makes all those who love high-tech materials badly clinging to it.







Play with the beauty of straight and curved lines that are not strange or abrupt.

Outer lines are strong and powerful while inner curves are soft and comfortable, satisfying the needs of the body, achieving the elegant visual effect of strong outside and tender inside.









Original curves are concise and elegantly unusual. The smooth sideline and inner arc accompanied with aesthetic sensation and practical purpose.











The colors are vivid, harmonious and elegant; the shapes are simple and novel; the lines are graceful and smooth; the work is meticulous---this is artistic creation, an