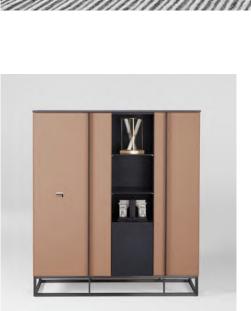

The pairs of cups and chairs are to show the privities between him and me. The hot breath rises above the coffee cup is the extension of life fun.

DC008

LT030CH

LT030DH

Newly define the fashion, design with profoundness; boldly interpret the concise fashionable unique taste.