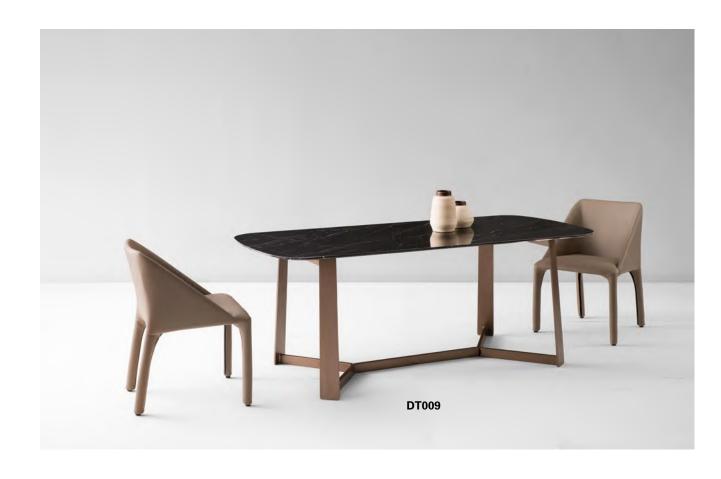

The pairs of cups and chairs are to show the privities between him and me. The hot breath rises above the coffee cup is the extension of life fun.

DC008

LT030CH

LT030DH

Newly define the fashion, design with profoundness; boldly interpret the concise fashionable unique taste.