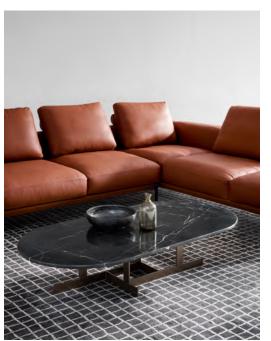

The pairs of cups and chairs are to show the privities between him and me. The hot breath rises above the coffee cup is the extension of life fun.

DC008

LT030CH

LT030DH

Newly define the fashion, design with profoundness; boldly interpret the concise fashionable unique taste.

LT030A LT030BH

SC004 SC005

LT032R

Fashionable, concise decent

The colors are vivid, harmonious and elegant; the shapes are simple and novel; the lines are graceful and smooth

LT032B

LC022-RK

LC022