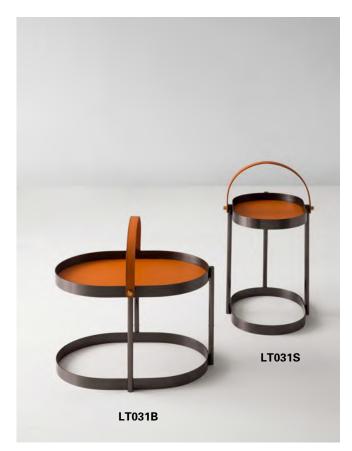

egrates with ideal design concepts.









Fashionable, concise decent

The feeling of cozy and happiness come to you. The aim to

The feeling of cozy and happiness come to you. The aim to construct the space of home is originally simple, that is, to allow you read and rest.



























The pairs of cups and chairs are to show the privities between him and me. The hot breath rises above the coffee cup is the extension of life fun.





DC008













LT030CH



LT030DH



Newly define the fashion, design with profoundness; boldly interpret the concise fashionable unique taste.



LT030A LT030BH

SC004 SC005





LT032R





Fashionable, concise decent

The colors are vivid, harmonious and elegant; the shapes are simple and novel; the lines are graceful and smooth







LT032B





LC022-RK



LC022



LC013











LC045

LC038

SF032-1



SF001-1



SF039-1



SF005-1



SF017



SF006-3CL



SF019-3CL



SF026-3C





SF021-1

SF037-1



SF035-3CL



SF038-3CL



SF023-3CL



SF020-3



SF006-3



SF001-3



SF021-3



SF013-3CL



SF027-3



SF051-3CL



SF035-3



SF013-3





SF016-3



SF014-3







SF033-4CL



SF036-3CL

















SF005-3

SF022-2

SF025-3

SF015-3



SF029-4CL

SF032-3

LT020S

LT026R





LT022M

LT023B

LT022S

LT022B

LT020B



LT018

LT019

LT025R



LT026S

LT026B

LT033C

LT033B



NS001

NS002