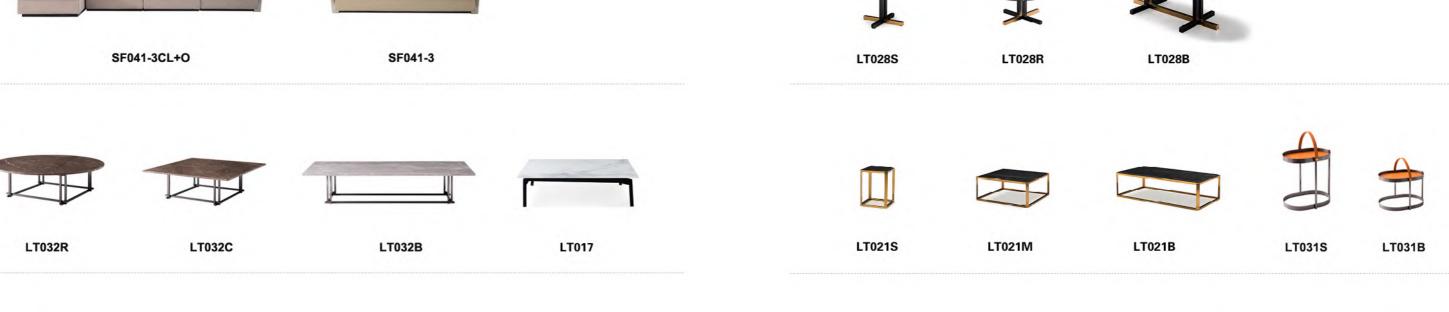

LT030A LT030BH

SC004 SC005

LT032R

Fashionable, concise decent

The colors are vivid, harmonious and elegant; the shapes are simple and novel; the lines are graceful and smooth

LT032B

LC022-RK

LC022

SF015-3

SF029-4CL

SF032-3

LT020S

LT026R

LT022M

LT023B

LT022S

LT022B

LT020B

LT018

LT019

LT025R

LT026S

LT026B

LT033C