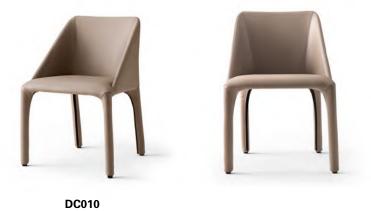

The pairs of cups and chairs are to show the privities between him and me. The hot breath rises above the coffee cup is the extension of life fun.

DC008

LT030CH

LT030DH

Newly define the fashion, design with profoundness; boldly interpret the concise fashionable unique taste.